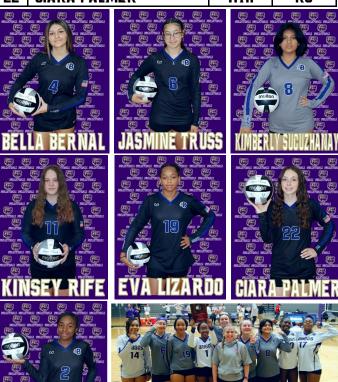

| 2022 JV TEAM |                     |       |       |  |
|--------------|---------------------|-------|-------|--|
| #            | NAME                | GRADE | POS.  |  |
| 2            | JANIAH STRONG       | 9TH   | DS/OH |  |
| 4            | BELLA BERNAL        | 10TH  | S     |  |
| 6            | JASMINE TRUSS       | 9TH   | RS    |  |
| 8            | KIMBERLY SUCUZHANAY | 11TH  | DS/L  |  |
| 11           | KINSEY RIFE         | 9TH   | DS    |  |
| 19           | EVA LIZARDO         | 9TH   | OH    |  |
| 22           | CIARA PALMER        | 11TH  | RS    |  |

MARIA MARTINEZ

|    | 2022 JV TEAM        |               |       |  |  |
|----|---------------------|---------------|-------|--|--|
| #  | NAME                | GRADE         | POS.  |  |  |
| 2  | JANIAH STRONG       | 9TH           | DS/OH |  |  |
| 4  | BELLA BERNAL        | 10TH          | S     |  |  |
| 6  | JASMINE TRUSS       | 9TH           | RS    |  |  |
| 8  | KIMBERLY SUCUZHANAY | 11 <b>T</b> H | DS/L  |  |  |
| 11 | KINSEY RIFE         | 9TH           | DS    |  |  |
| 19 | EVA LIZARDO         | 9TH           | OH    |  |  |
| 22 | CIARA PALMER        | 11TH          | RS    |  |  |