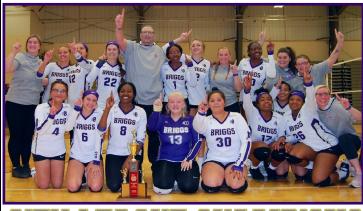

CITY LEAGUE CHAMPIONS 2022 SOUTH DIVISION CHAMPIONS 1981, 2010, 2012, 2013, 2022 CITY LEAGUE RUNNER-UP 1981, 2010, 2013 SECTIONAL RUNNER-UP 1981, 2010, 2011, 2012, 2018, 2019, 2021 JV CITY LEAGUE CHAMPIONS 2022 JV SOUTH DIVISION CHAMPIONS 2012, 2022 JV CITY LEAGUE RUNNER-UP 2012

# **2022 VARSITY BRUINS**

CITY LEAGUE CHAMPIONS